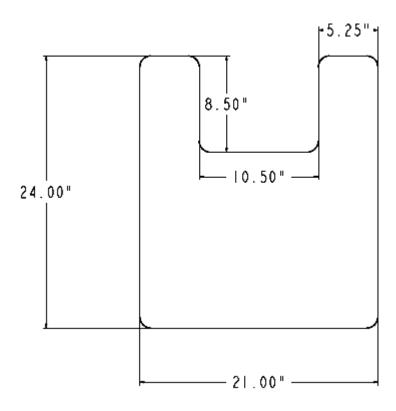

#### 1. CONSTRUCTION

1.A. Length of Switch: 24 inches1.B Width of Switch: 21 inches

**1.C.** Top Material: Embossed vinyl, 0.70 inch thick.

1.D. Bottom Material: PVC coated polyester, pebble finish, no-slip1.E. Cable: 2 x 24 AWG, PVC sheath. Various lengths and connectors are available. Optionally a customer

## 5. DIMENSIONS